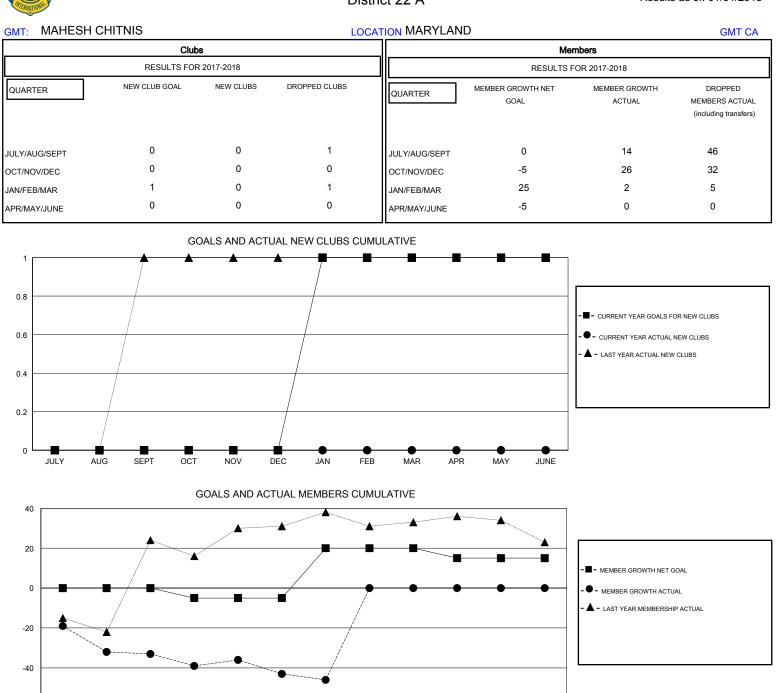

## Results as of: 01/31/2018

JULY AUG SEPT OCT NOV DEC JAN FEB MAR APR MAY JUNE

| 14 CLUBS OF 30 ADDED 1 OR MORE<br>NEW MEMBERS | GENDER DISTRIBUTION<br>MALE 528 (66.17%)<br>FEMALE 270 (33.83%) |                                                                                              |
|-----------------------------------------------|-----------------------------------------------------------------|----------------------------------------------------------------------------------------------|
|                                               | Women Percentage Fiscal Year Goal: 38%                          |                                                                                              |
|                                               | TOTAL FAMILY UNIT MEMBERS                                       | 135                                                                                          |
| MEMBERSHIP DATA                               |                                                                 | 70                                                                                           |
|                                               |                                                                 | 70                                                                                           |
|                                               |                                                                 |                                                                                              |
|                                               | NEW MEMBERS                                                     | NEW MEMBERS MALE 528 (66.17%)   FEMALE 270 (33.83%)   Women Percentage Fiscal Year Goal: 38% |